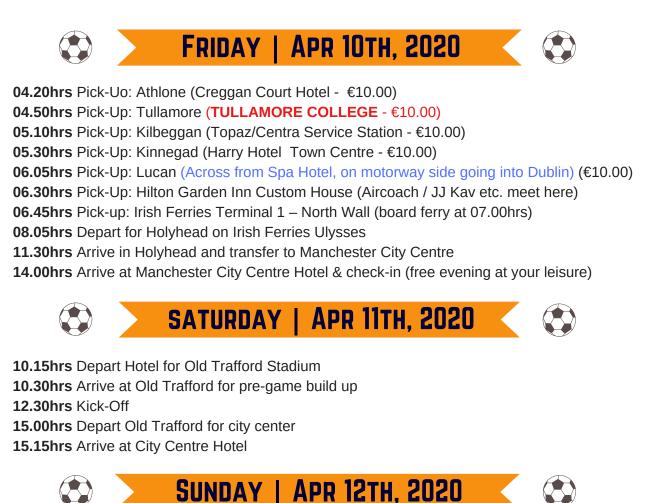

## MAN UTD V BOURNEMOUTH



## OLD TRAFFORD STADIUM



10.00hrs Depart Hotel for Holyhead Port (comfort stop en-route)
13.00hrs Arrive at Holyhead
14.10hrs Depart Holyhead for Dublin
17.25hrs Arrive At Dublin Port – North Wall
Drop-Off: 3 Arena/Lucan/Kinnegad/Kilbeggan/Tullamore via Port Tunnel
20.00hrs Tour Ends: Athlone

**Terms & Conditions Apply:** Midland Travel and associated companies are not responsible for late or cancelled ferries. Please note that dates and times are still to be confirmed. Services are subject to change. Smoking and drinking is strictly prohibited on the coach. All alcohol must be stored in baggage hold. **Anyone acting in a drunk or disorderly manner at any stage will be refused travel.** 

Government Licensed & Bonded No. 0544 - Company Reg No. 342508 - Vat No. 6362508M Registered William Street, Tullamore, Co O