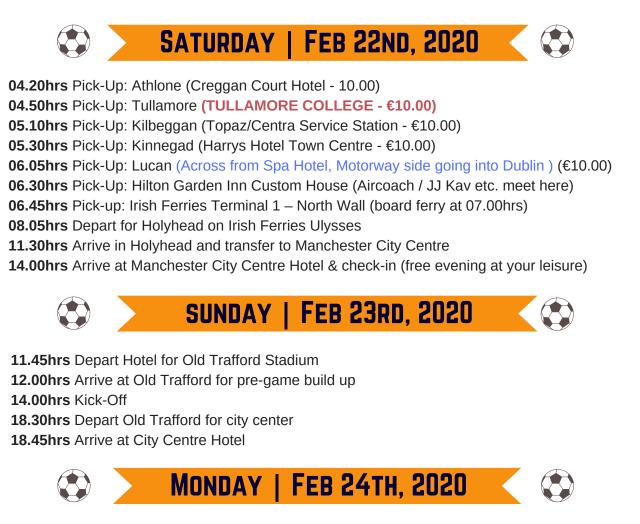

## MAN UTD V WATFORD

## **2 NIGHT TRIP**

## OLD TRAFFORD STADIUM

10.00hrs Depart Hotel for Holyhead Port (comfort stop en-route)
13.00hrs Arrive at Holyhead
14.10hrs Depart Holyhead for Dublin
17.25hrs Arrive At Dublin Port – North Wall
Drop-Off: 3 Arena/Lucan/ Kinnegad/Tullamore/Kilbeggan via Port Tunnel
19.30hrs Tour Ends: Athlone